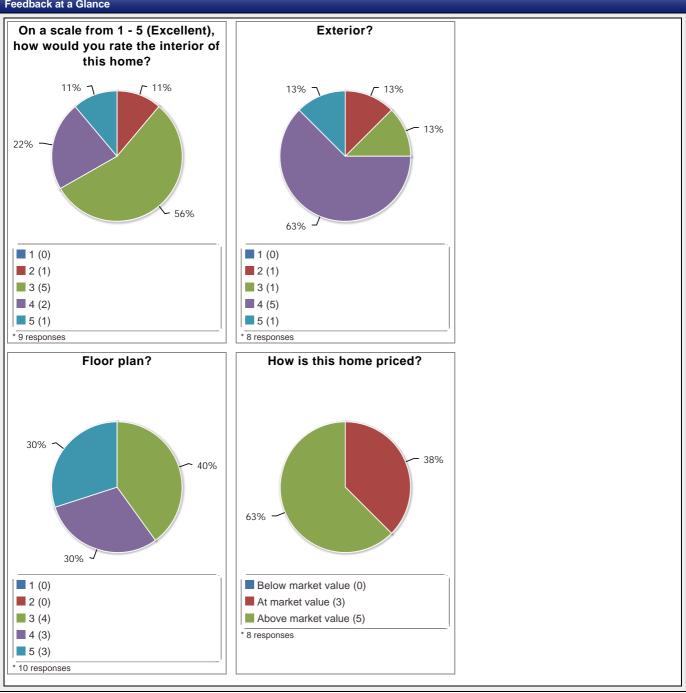

|
| Listing ID:                   | 5028456                                         |
| Address:                      | 15331 Red Oaks Road SE, Prior Lake, MN<br>55372 |
| Price:                        | \$1,249,900                                     |
| Status:                       | ACTIVE                                          |
| Total number of appointments: | 13                                              |
|                               | Address:<br>Price:<br>Status:                   |



- Appointments in the last 7 days: 0
- Total number of agent previews: 0
- Total number of agent inquiries: 0

## Appointments Per Week

Snapshot







Sandra Warfield **RE/MAX Advantage Plus** (612) 845-4833 Sandra@SandraWarfield.com



## Feedback at a Glance



## Feedback Responses

| Activity Details                        | Showing Agent                                                        | Received                                   | Available to Homeowner?                                                                                   |  |
|-----------------------------------------|----------------------------------------------------------------------|--------------------------------------------|-----------------------------------------------------------------------------------------------------------|--|
| Showing<br>03/17/2019 3:25 PM - 4:25 PM | PM - 4:25 PM Mark Kolsrud 03/18/2019 07:58 AM Colliers International |                                            | Yes