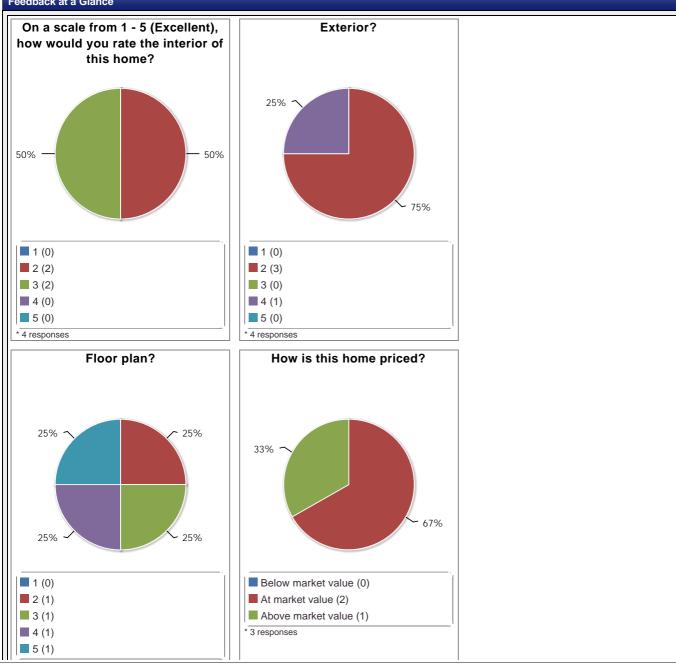

| Activity Details                                                                                                            | Showing Agent                                                | Received            |                                                                                                                                                                                                        | Available to Homeowner? |                                         |                                          |            |              |
|-----------------------------------------------------------------------------------------------------------------------------|--------------------------------------------------------------|---------------------|--------------------------------------------------------------------------------------------------------------------------------------------------------------------------------------------------------|-------------------------|-----------------------------------------|------------------------------------------|------------|--------------|
| Showing<br>07/03/2020 12:30 PM - 1:15 PM                                                                                    | Gene Flicek<br>The Realty House                              | 07/03/2020 04:57 PM |                                                                                                                                                                                                        | Yes                     |                                         |                                          |            |              |
|                                                                                                                             | What aspects of the home did you                             | ır buyer like?      | Loved the spaceno small rooms                                                                                                                                                                          |                         |                                         |                                          |            |              |
| Were there any aspects of this home which did not meet your buyer's needs?                                                  |                                                              |                     | LL layout a little off for them.                                                                                                                                                                       |                         |                                         |                                          |            |              |
| How did this home compare to others you've seen in this price range?                                                        |                                                              |                     | Real good.                                                                                                                                                                                             |                         |                                         |                                          |            |              |
| Do your clients still have a home to sell?                                                                                  |                                                              |                     | Yes, but noapproved without sale.                                                                                                                                                                      |                         |                                         |                                          |            |              |
|                                                                                                                             | Is this home still under co                                  | nsideration?        | possibly                                                                                                                                                                                               |                         |                                         |                                          |            |              |
| On a scale from 1 - 5 (Exc                                                                                                  | cellent), how would you rate the interior o                  | of this home?       | 2                                                                                                                                                                                                      |                         |                                         |                                          |            |              |
|                                                                                                                             |                                                              | Exterior?           | 2 2                                                                                                                                                                                                    |                         |                                         |                                          |            |              |
|                                                                                                                             |                                                              | Floor plan?         |                                                                                                                                                                                                        |                         |                                         |                                          |            |              |
| How is this home priced?                                                                                                    |                                                              |                     | At market value                                                                                                                                                                                        |                         |                                         |                                          |            |              |
| Showing<br>06/23/2020 4:30 PM - 5:15 PM                                                                                     | TOMMY ANDERSON<br>RE/MAX Preferred                           | 06/25/2020          | 09:05 PM                                                                                                                                                                                               | Yes                     |                                         |                                          |            |              |
|                                                                                                                             | What aspects of the home did you                             | ur buwer like?      | They really like                                                                                                                                                                                       | d the lot & setting     |                                         |                                          |            |              |
| What aspects of the home did your buyer like?<br>Were there any aspects of this home which did not meet your buyer's needs? |                                                              |                     | They really liked the lot & setting<br>They did not prefer the lower level layout of the<br>smaller TV area w/ limited furniture<br>arrangements. They also really wanted a main<br>floor home office. |                         |                                         |                                          |            |              |
| How did this home compare to others you've seen in this price range?                                                        |                                                              |                     | Priced right                                                                                                                                                                                           |                         |                                         |                                          |            |              |
| Do your clients still have a home to sell?                                                                                  |                                                              |                     | No                                                                                                                                                                                                     |                         |                                         |                                          |            |              |
| Is this home still under consideration?                                                                                     |                                                              |                     | No, they did find another home                                                                                                                                                                         |                         |                                         |                                          |            |              |
| On a scale from 1 - 5 (Excellent), how would you rate the interior of this home?<br>Exterior?<br>Floor plan?                |                                                              |                     | 3<br>4<br>3                                                                                                                                                                                            |                         |                                         |                                          |            |              |
|                                                                                                                             |                                                              |                     |                                                                                                                                                                                                        |                         |                                         | How is this home priced? At market value |            | e            |
|                                                                                                                             |                                                              |                     |                                                                                                                                                                                                        |                         | Showing<br>02/27/2020 6:00 PM - 7:00 PM | Daryl Bauer<br>Edina Realty, Inc.        | 02/28/2020 | 02:58 PM     |
|                                                                                                                             | What aspects of the home did your buyer like? Layout was goo |                     |                                                                                                                                                                                                        | od                      |                                         |                                          |            |              |
| Were there any aspects of this home which did not meet your buyer's needs?                                                  |                                                              |                     | Outdated                                                                                                                                                                                               |                         |                                         |                                          |            |              |
| How did this home compare to others you've seen in this price range?                                                        |                                                              |                     | This is priced quite high compared to others we looked at based on condition.                                                                                                                          |                         |                                         |                                          |            |              |
| Do your clients still have a home to sell?                                                                                  |                                                              |                     | No                                                                                                                                                                                                     |                         |                                         |                                          |            |              |
| Is this home still under consideration?                                                                                     |                                                              |                     | No                                                                                                                                                                                                     |                         |                                         |                                          |            |              |
| On a scale from 1 - 5 (Excellent), how would you rate the interior of this home?                                            |                                                              |                     | 2                                                                                                                                                                                                      |                         |                                         |                                          |            |              |
| Exterior?<br>Floor plan?                                                                                                    |                                                              |                     | 2<br>5                                                                                                                                                                                                 |                         |                                         |                                          |            |              |
|                                                                                                                             |                                                              |                     |                                                                                                                                                                                                        |                         |                                         | How is this h                            |            | Above market |
| Showing                                                                                                                     | Annalie Nienow                                               | 02/29/2020          | 04:06 PM                                                                                                                                                                                               | Yes                     |                                         |                                          |            |              |

| Activity Details                                                           | Showing Agent                                | Received     |                                                                                                                                                                      | Available to Homeowner?                                                                                                                       |
|----------------------------------------------------------------------------|----------------------------------------------|--------------|----------------------------------------------------------------------------------------------------------------------------------------------------------------------|-----------------------------------------------------------------------------------------------------------------------------------------------|
| What aspects of the home did your buyer like?                              |                                              |              | The floorplan was nice.                                                                                                                                              |                                                                                                                                               |
| Were there any aspects of this home which did not meet your buyer's needs? |                                              |              | Buyer generally didn't like the openness of the lot, lack of trees, curb appeal or interior finishes of the home - not to say it's not lovely, just not their taste. |                                                                                                                                               |
| How did this hon                                                           | ne compare to others you've seen in this     | price range? | all listed @ \$7<br>Again, mainly                                                                                                                                    | ne other 2 we looked at that day<br>00 this was their least favorite.<br>because it just didn't align with<br>aste, not due to anything super |
|                                                                            | Do your clients still have a h               | ome to sell? |                                                                                                                                                                      |                                                                                                                                               |
|                                                                            | Is this home still under co                  | nsideration? | no                                                                                                                                                                   |                                                                                                                                               |
| On a scale from 1 - 5 (E>                                                  | ccellent), how would you rate the interior c | f this home? | 3                                                                                                                                                                    |                                                                                                                                               |
|                                                                            |                                              | Exterior?    | 2                                                                                                                                                                    |                                                                                                                                               |
|                                                                            |                                              | Floor plan?  | 4                                                                                                                                                                    |                                                                                                                                               |
|                                                                            | How is this h                                | ome priced?  |                                                                                                                                                                      |                                                                                                                                               |