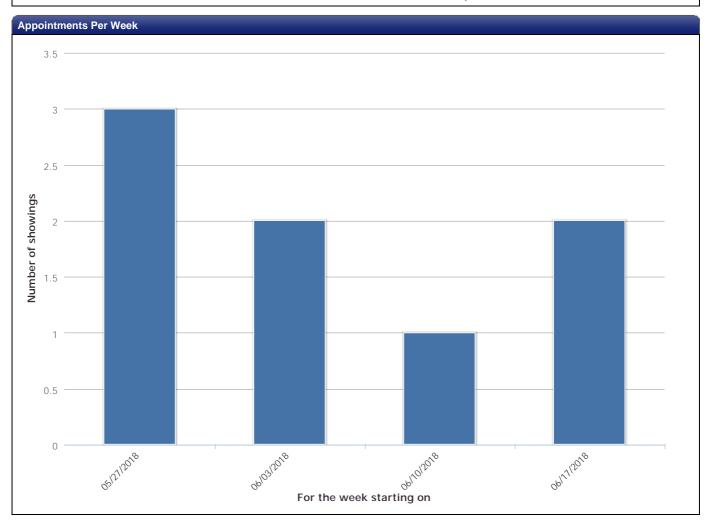

## Listing Activity Report 12700 Dodd Boulevard, Rosemount, MN 55068

Listing ID: 4958731 Address: 12700 Dodd Boulevard, Rosemount, MN 55068 \$525,000 Price: Status: **ACTIVE** Total number of appointments: Appointments in the last 30 days: Appointments in the last 7 days: Total number of agent previews: Total number of agent inquiries: 0