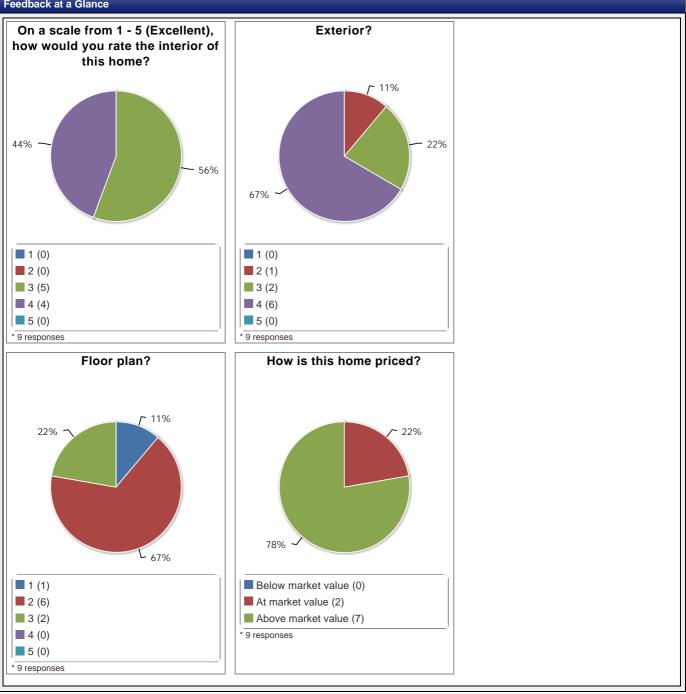

| Total number of agent inquiries:  | 0                                            |

## Appointments Per Week





## Feedback at a Glance



## Feedback Responses

| Activity Details                                                                 | Showing Agent                     | Received                                                                                                                                                                         |                                                              | Available to Homeowner? |  |
|----------------------------------------------------------------------------------|-----------------------------------|----------------------------------------------------------------------------------------------------------------------------------------------------------------------------------|--------------------------------------------------------------|---------------------