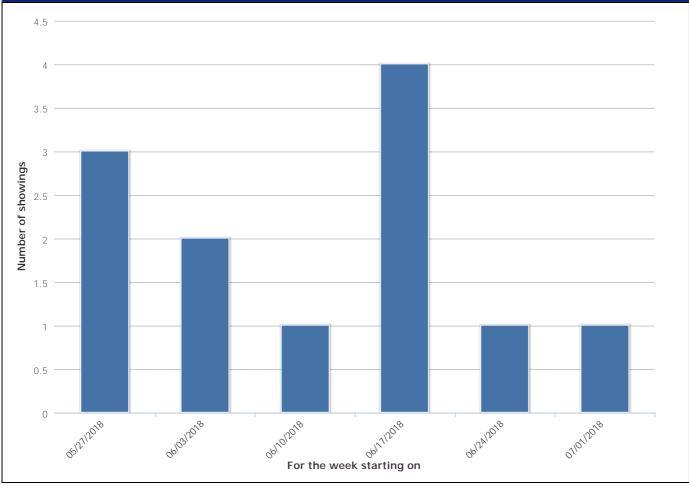

| Total number of agent inquiries:  | 0                                            |

## Appointments Per Week





## Feedback at a Glance



## Feedback Responses

| Activity Details                                                                 | Showing Agent                     | Received                                                                                                                                                                         |                                                              | Available to Homeowner? |  |
|----------------------------------------------------------------------------------|-----------------------------------|----------------------------------------------------------------------------------------------------------------------------------------------------------------------------------|-------------------------------------------------------