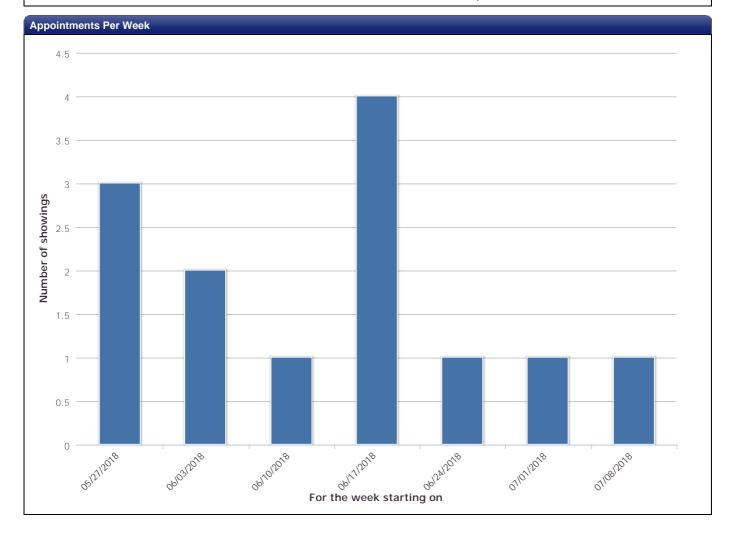

## Listing Activity Report 12700 Dodd Boulevard, Rosemount, MN 55068

Listing ID: 4958731 Address:

12700 Dodd Boulevard, Rosemount, MN 55068

\$525,000 Price: Status: **ACTIVE** 

Total number of appointments: Appointments in the last 30 days: Appointments in the last 7 days: Total number of agent previews: Total number of agent inquiries: 0