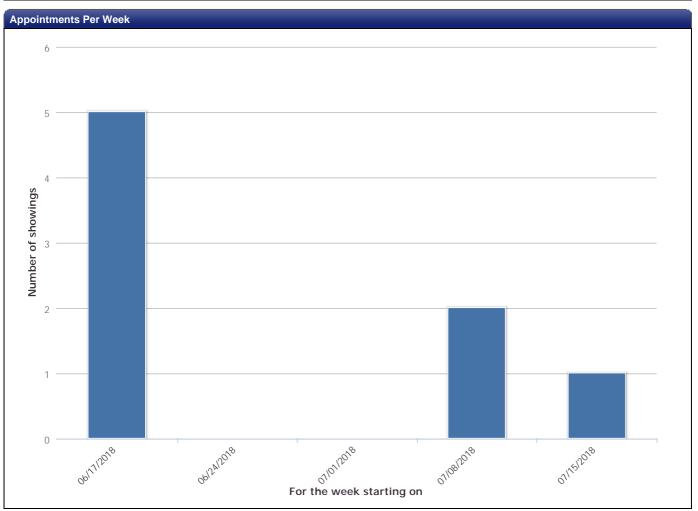

| Activity Type                      | Activity Date                        | Showing Agent                                                                           | Notes                                                                                                                                                                                                                                                             | Feedback                                         |
|------------------------------------|--------------------------------------|-----------------------------------------------------------------------------------------|-------------------------------------------------------------------------------------------------------------------------------------------------------------------------------------------------------------------------------------------------------------------|--------------------------------------------------|
| \$ Price<br>Change<br>Notification | 07/31/2018<br>1:41 PM                |                                                                                         |                                                                                                                                                                                                                                                                   |                                                  |
| \$ Price<br>Change                 | 07/31/2018<br>6:06 AM                |                                                                                         | From \$499,900 to \$485,000                                                                                                                                                                                                                                       |                                                  |
| Ad<br>Comment                      | 07/31/2018                           |                                                                                         | Advertised price change on FB/Twitter                                                                                                                                                                                                                             | Feedback<br>not<br>requested<br>for<br>comments. |
| Past<br>Showing                    | 07/19/2018<br>5:45 PM -<br>6:45 PM   | Brad Lacher<br>RE/MAX Results<br>(952) 200-1994<br>brad@lacherhomegroup.com             |                                                                                                                                                                                                                                                                   | Received<br>on<br>07/19/2018<br>at 8:15 PM       |
| Listing                            | 07/17/2018<br>8:00 AM -<br>8:30 AM   |                                                                                         | Added drone Video ad to Facebook and boosted post through sunday.                                                                                                                                                                                                 | Feedback<br>not<br>requested<br>for<br>comments. |
| Listing                            | 07/16/2018<br>12:00 PM -<br>12:30 PM |                                                                                         | Changed front photo and rearranged a few photos on MLS                                                                                                                                                                                                            | Feedback<br>not<br>requested<br>for<br>comments. |
| Past<br>Showing                    | 07/14/2018<br>1:00 PM -<br>2:00 PM   | Chad Huebener<br>Edina Realty, Inc.<br>(952) 447-4700<br>chad@chadandsara.com           |                                                                                                                                                                                                                                                                   | Received<br>on<br>07/14/2018<br>at 2:17 PM       |
| Listing                            | 07/14/2018<br>8:00 AM -<br>8:30 AM   |                                                                                         | Added Home Improvement list to MLS Supplements                                                                                                                                                                                                                    | Feedback<br>not<br>requested<br>for<br>comments. |
| Price Change Notification          | 07/13/2018<br>6:08 PM                |                                                                                         |                                                                                                                                                                                                                                                                   |                                                  |
| Listing                            | 07/13/2018<br>6:00 PM -<br>6:30 PM   |                                                                                         | Email notification of new price sent to all agents who have showed property                                                                                                                                                                                       | Feedback<br>not<br>requested<br>for<br>comments. |
| \$ Price<br>Change                 | 07/13/2018<br>10:26 AM               |                                                                                         | From \$514,900 to \$499,900                                                                                                                                                                                                                                       |                                                  |
| Listing<br>Comment                 | 07/12/2018<br>8:00 AM -<br>8:30 AM   |                                                                                         | Advertised Open house - FB, Tourfactory and instagram. Boosted post on FB through Sunday                                                                                                                                                                          | Feedback<br>not<br>requested<br>for<br>comments. |
| Past<br>Showing                    | 07/08/2018<br>3:30 PM -<br>4:30 PM   | Sandra Warfield<br>RE/MAX Advantage Plus<br>(612) 845-4833<br>sandra@sandrawarfield.com |                                                                                                                                                                                                                                                                   | Received<br>on<br>07/08/2018<br>at 6:10 PM       |
| Listing<br>Comment                 | 06/26/2018<br>10:45 AM -<br>11:15 AM |                                                                                         | Spoke to Kary Marpe - His client is leaning toward a rambler now. The and his fiance are both selling their homes. His closes July 31, but hers hasn't sold. He is not under a time crunch as he could move in with her. Probably no longer considering this one. | Feedback<br>not<br>requested<br>for<br>comments. |
| Listing<br>Comment                 | 06/26/2018<br>10:15 AM -<br>10:45 AM |                                                                                         | Left Message for Sara W from 6/23 showing. Asked for feedback and resent the feedback form again.                                                                                                                                                                 | Feedback<br>not<br>requested<br>for<br>comments. |

| Activity Type                                                                  | Activity Date                        | Showing Agent                                                                                             | Notes                                                                                                                                                                                                                                                                | Feedback                                                |
|--------------------------------------------------------------------------------|--------------------------------------|-----------------------------------------------------------------------------------------------------------|----------------------------------------------------------------------------------------------------------------------------------------------------------------------------------------------------------------------------------------------------------------------|---------------------------------------------------------|
| Listing<br>Comment                                                             | 06/26/2018<br>10:15 AM -<br>10:45 AM |                                                                                                           | Spoke to Lorrie Adams - Her clients are SUPER early in the process. They have not put their home on the market yet, so they were just out getting a feel for the market. They really want space for a pool table, so that was likely a deal breaker for the husband. | Feedback<br>not<br>requested<br>for<br>comments.        |
| Canceled Showing by Michael Bartus (Showing Agent) Buyer selected another area | 06/25/2018<br>4:00 PM -<br>5:00 PM   | Michael Bartus<br>Lakes Sotheby's International<br>Realty<br>(952) 400-7000<br>michael@hometwincities.com |                                                                                                                                                                                                                                                                      | Feedback<br>not sent on<br>this<br>canceled<br>showing. |
| Past<br>Showing                                                                | 06/23/2018<br>2:30 PM -<br>3:30 PM   | Jaclyn Ayde<br>Weichert, Realtors-Advantage<br>(651) 261-3948<br>karter-ayde@comcast.net                  |                                                                                                                                                                                                                                                                      | Received<br>on<br>06/23/2018<br>at 5:37 PM              |
| Past<br>Showing                                                                | 06/23/2018<br>12:45 PM -<br>1:45 PM  | Sarah Wieremann<br>Keller Williams Integrity Rlty<br>(612) 791-0220<br>sarahwieremann@kw.com              |                                                                                                                                                                                                                                                                      | Not received.                                           |
| Past<br>Showing                                                                | 06/22/2018<br>4:00 PM -<br>5:00 PM   | Lorrie Adams<br>Edina Realty, Inc.<br>(612) 419-5038<br>lorrieadams@edinarealty.com                       |                                                                                                                                                                                                                                                                      | Received<br>on<br>06/22/2018<br>at 8:14 PM              |
| Past<br>Showing                                                                | 06/22/2018<br>2:30 PM -<br>3:30 PM   | Jaclyn Ayde<br>Weichert, Realtors-Advantage<br>(651) 261-3948<br>karter-ayde@comcast.net                  |                                                                                                                                                                                                                                                                      | Received<br>on<br>06/23/2018<br>at 7:51 AM              |
| Past<br>Showing                                                                | 06/21/2018<br>12:00 PM -<br>1:00 PM  | Kary Marpe<br>Edina Realty, Inc.<br>(612) 325-8787<br>kary@kary.com                                       |                                                                                                                                                                                                                                                                      | Received<br>on<br>06/22/2018<br>at 1:09 PM              |
| New<br>Listing                                                                 | 06/20/2018                           |                                                                                                           |                                                                                                                                                                                                                                                                      |                                                         |