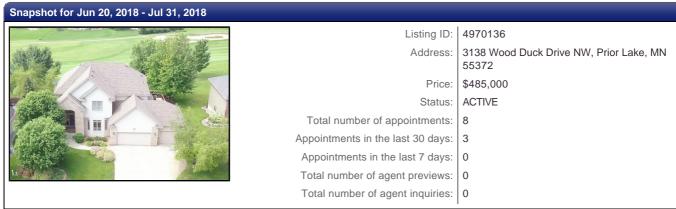

Sandra Warfield RE/MAX Advantage Plus (612) 845-4833 Sandra@SandraWarfield.com

## Listing Activity Report 3138 Wood Duck Drive NW, Prior Lake, MN 55372





## Feedback at a Glance On a scale from 1 - 5 (Excellent), Exterior? how would you rate the interior of this home? 17% ¬ 17% 33% 1 (0) 1 (0) 2 (0) 2 (0) 3 (0) **3** (1) **4** (5) **4** (3) 5 (1) 5 (2) \* 6 responses \* 6 responses Floor plan? How is this home priced? 17% L 67% 100% 1 (0) Below market value (0) 2 (0) At market value (4) 3 (1) Above market value (0) **4** (4) \* 4 responses 5 (1) \* 6 responses

## Feedback Responses

| Activity Details                        | Showing Agent                 | Received            | Available to Homeowner? |
|-----------------------------------------|-------------------------------|---------------------|-------------------------|
| Showing<br>07/19/2018 5:45 PM - 6:45 PM | Brad Lacher<br>RE/MAX Results | 07/19/2018 08:15 PM | Yes