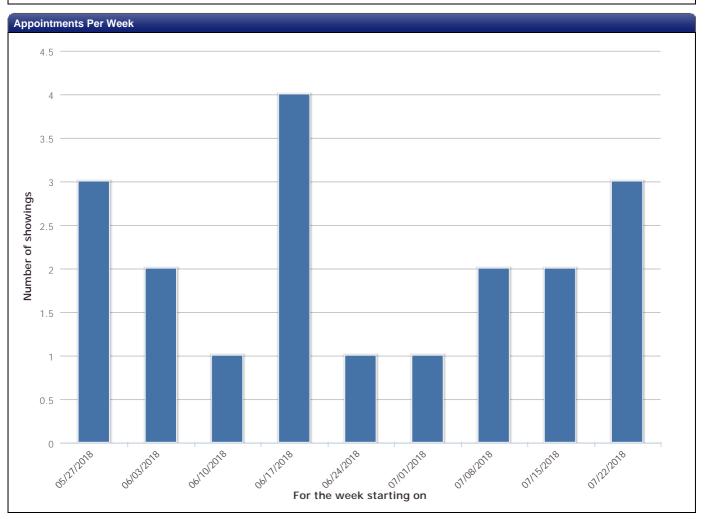

## Listing Activity Report 12700 Dodd Boulevard, Rosemount, MN 55068

Listing ID: 4958731 Address: 12700 Dodd Boulevard, Rosemount, MN 55068 \$525,000 Price: Status: **ACTIVE** Total number of appointments: Appointments in the last 30 days: Appointments in the last 7 days: Total number of agent previews: Total number of agent inquiries: 0