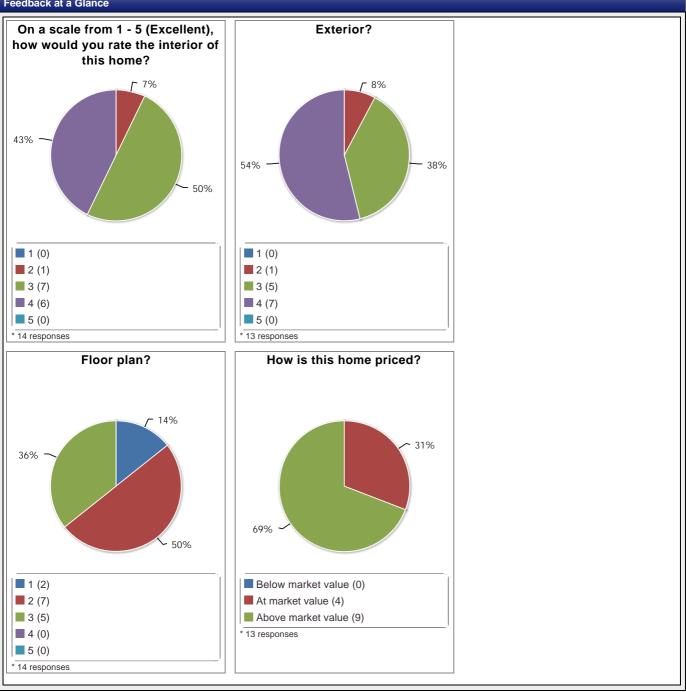

| Status:                           | ACTIVE                                       |
|                                          | Total number of appointments:     | 21                                           |
|                                          | Appointments in the last 30 days: | 5                                            |
|                                          | Appointments in the last 7 days:  | 2                                            |
| the second second second                 | Total number of agent previews:   | 1                                            |
|                                          | Total number of agent inquiries:  | 0                                            |

Appointments Per Week



## Feedback at a Glance



## Feedback Responses

| Activity Details                                                                 | Showing Agent                               | Received    |                            | Available to Homeowner?<br>Yes                                     |  |
|----------------------------------------------------------------------------------|---------------------------------------------|-------------|----------------------------|--------------------------------------------------------------------|--|
| Showing<br>08/17/2018 4:30 PM - 5:30 PM                                          | Brad Lacher<br>RE/MAX Results               | 08/17/2018  | 05:39 PM                   |                                                                    |  |
|