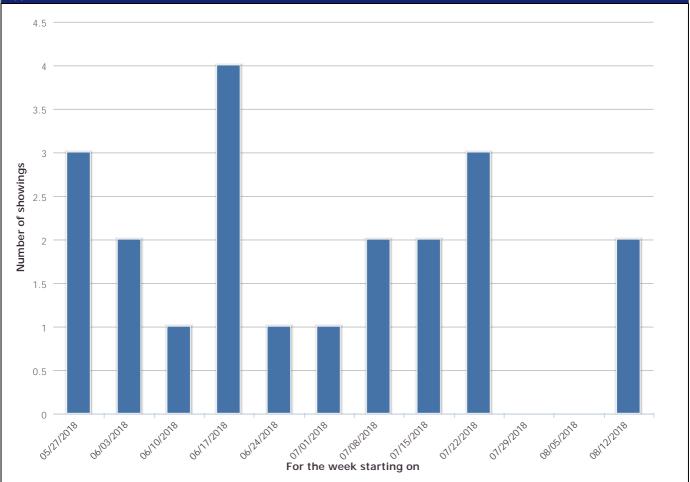

|
|                                          | Status:                           | ACTIVE                                       |
|                                          | Total number of appointments:     | 21                                           |
|                                          | Appointments in the last 30 days: | 5                                            |
|                                          | Appointments in the last 7 days:  | 2                                            |
| the second second second                 | Total number of agent previews:   | 1                                            |
|                                          | Total number of agent inquiries:  | 0                                            |

Appointments Per Week



## Feedback at a Glance



## Feedback Responses

| Activity Details                                                                 | Showing Agent                               | Received    |                            | Available to Homeowner?<br>Yes                                     |  |
|----------------------------------------------------------------------------------|---------------------------------------------|-------------|----------------------------|--------------------------------------------------------------------|--|
| Showing<br>08/17/2018 4:30 PM - 5:30 PM                                          | Brad Lacher<br>RE/MAX Results               | 08/17/2018  | 05:39 PM                   |                                                                    |  |
|