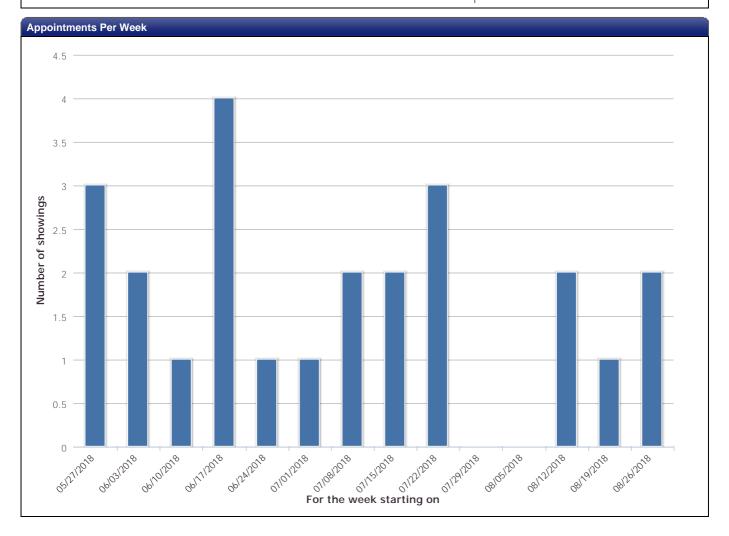

Appointments in the last 30 days: 5

Appointments in the last 7 days: 3

Total number of agent previews: 1

Total number of agent inquiries: 0