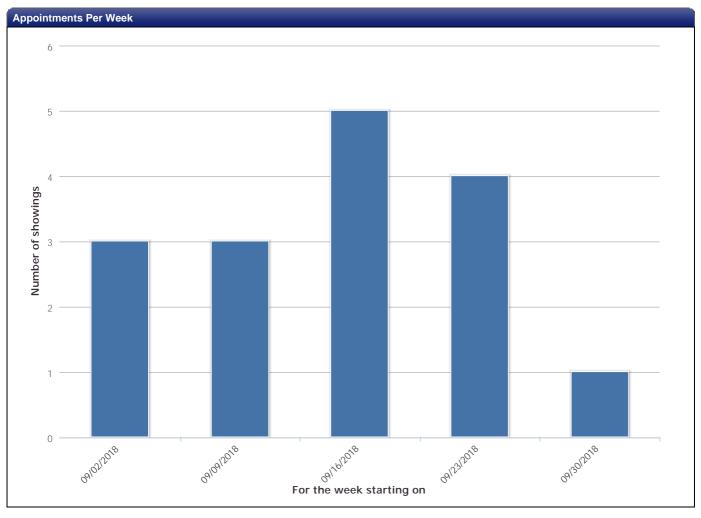

## Listing Activity Report 6016 Meadowood Court, Savage, MN 55378

| Snapshot for Sep 06, 2018 - Oct 01, 2018 |                                   |                                        |
|------------------------------------------|-----------------------------------|----------------------------------------|
|                                          | Listing ID:                       | 4995257                                |
|                                          | Address:                          | 6016 Meadowood Court, Savage, MN 55378 |
|                                          | Price:                            | \$349,900                              |
|                                          | Status:                           | ACTIVE                                 |
|                                          | Total number of appointments:     | 16                                     |
|                                          | Appointments in the last 30 days: | 16                                     |
|                                          | Appointments in the last 7 days:  | 3                                      |
|                                          | Total number of agent previews:   | 2                                      |
|                                          | Total number of agent inquiries:  | 0                                      |
|                                          |                                   |                                        |