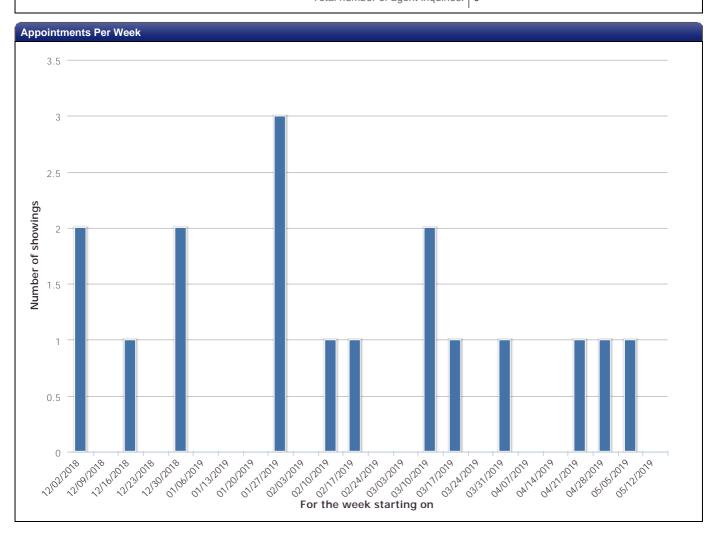

## **Listing Activity Report**

15331 Red Oaks Road SE, Prior Lake, MN 55372

Listing ID:
Address:
15331 Red Oaks Road SE, Prior Lake, MN
55372

Price:
\$1,185,000

ACTIVE

Total number of appointments:
17

Appointments in the last 30 days:
Appointments in the last 7 days:
Total number of agent previews:
Total number of agent inquiries:
0