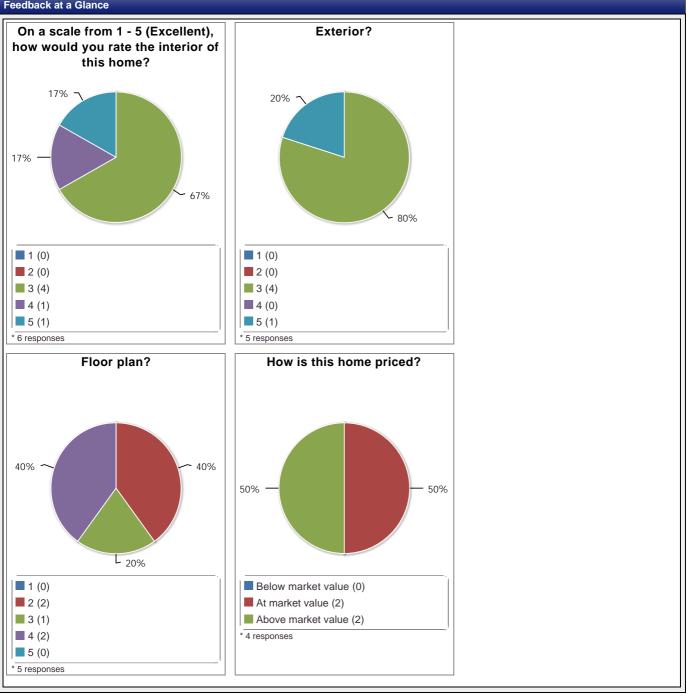

## Feedback at a Glance

## Feedback Responses

| Activity Details                                                        | Showing Agent                                                                                                            | Received            |                 | Available to Homeowner? |
|-------------------------------------------------------------------------|--------------------------------------------------------------------------------------------------------------------------|---------------------|-----------------|-------------------------|
| Showing<br>05/12/2019 1:30 PM - 2:30 PM                                 | Shawna Nelson<br>Coldwell Banker Burnet                                                                                  | 05/12/2019 04:11 PM |                 | Yes                     |
| What aspects of the home did your buyer like? Nice layout with inviting |                                                                                                                          |                     |                 | h inviting family room. |
| Were there any aspects                                                  | re any aspects of this home which did not meet your buyer's needs? Buyer prefers a more updated kitchen larger backyard. |                     |                 |                         |
| How did this hom                                                        | ne compare to others you've seen in this                                                                                 | orice range?        |                 |                         |
|                                                                         | Do your clients still have a h                                                                                           | ome to sell?        |                 |                         |
|                                                                         | Is this home still under co                                                                                              | nsideration?        |                 |                         |
| On a scale from 1 - 5 (E)                                               | f this home?                                                                                                             | 3                   |                 |                         |
|                                                                         |                                                                                                                          |                     |                 |                         |
| Floor plan?                                                             |                                                                                                                          |                     |                 |                         |
|                                                                         | How is this h                                                                                                            | ome priced?         | At market value | e                       |
| Showing<br>05/10/2019 6:00 PM - 6:30 PM                                 | Jim Berg<br>RE/MAX Results                                                                                               | 05/10/2019          | 09:22 PM        | Yes                     |

| Activity Details                                                     | Showing Agent                             | Received       |                                                                                   | Available to Homeowner?                                               |  |
|----------------------------------------------------------------------|-------------------------------------------|----------------|-----------------------------------------------------------------------------------|-----------------------------------------------------------------------|--|
|                                                                      | What aspects of the home did you          | ır buyer like? | Loved the layo                                                                    | ut                                                                    |  |
| Were there any aspects                                               | of this home which did not meet your bu   | yer's needs?   | A bit smaller than what buyer has been looking at. Road noise and driveway issues |                                                                       |  |
| How did this hom                                                     | e compare to others you've seen in this   | price range?   |                                                                                   |                                                                       |  |
|                                                                      | Do your clients still have a l            | nome to sell?  |                                                                                   |                                                                       |  |
|                                                                      | Is this home still under co               | nsideration?   | Might still have                                                                  | interest                                                              |  |
| On a scale from 1 - 5 (Ex                                            | cellent), how would you rate the interior | of this home?  |                                                                                   |                                                                       |  |
|                                                                      |                                           | Exterior?      |                                                                                   |                                                                       |  |
|                                                                      |                                           | Floor plan?    |                                                                                   |                                                                       |  |
|                                                                      | How is this h                             | ome priced?    |                                                                                   |                                                                       |  |
| Showing<br>05/10/2019 5:15 PM - 6:15 PM                              | Jan Geis<br>RE/MAX Advantage Plus         | 05/10/2019     | 07:49 PM                                                                          | Yes                                                                   |  |
|                                                                      | What aspects of the home did you          | Ir buyer like? | Floorplan                                                                         |                                                                       |  |
| Were there any aspects                                               | of this home which did not meet your bu   |                | Home needs q                                                                      | uite a bit of concrete work done<br>me things interior as wood floors |  |
|                                                                      |                                           |                |                                                                                   | g. Nothing overwhelming but<br>Not concerned with the road as         |  |
| How did this hom                                                     | e compare to others you've seen in this   | price range?   |                                                                                   |                                                                       |  |
|                                                                      | Do your clients still have a l            | nome to sell?  | No                                                                                |                                                                       |  |
|                                                                      | Is this home still under co               | nsideration?   | Yes setting up                                                                    | another look for tomorrow                                             |  |
| On a scale from 1 - 5 (Ex                                            | cellent), how would you rate the interior | of this home?  | 3                                                                                 |                                                                       |  |
|                                                                      |                                           | Exterior?      | 3                                                                                 |                                                                       |  |
|                                                                      |                                           | Floor plan?    | 2                                                                                 |                                                                       |  |
|                                                                      | How is this h                             | ome priced?    |                                                                                   |                                                                       |  |
| Showing<br>05/08/2019 7:30 PM - 8:30 PM                              | LeRoy Bendickson<br>Edina Realty, Inc.    | 05/08/2019     | 09:48 PM                                                                          | Yes                                                                   |  |
|                                                                      | What aspects of the home did you          | Ir buyer like? |                                                                                   |                                                                       |  |
| Were there any aspects                                               | of this home which did not meet your bu   | yer's needs?   | My client smel                                                                    | ed dog odors.                                                         |  |
| How did this hom                                                     | e compare to others you've seen in this   | price range?   |                                                                                   |                                                                       |  |
|                                                                      | Do your clients still have a l            | nome to sell?  |                                                                                   |                                                                       |  |
|                                                                      | Is this home still under co               | nsideration?   |                                                                                   |                                                                       |  |
| On a scale from 1 - 5 (Ex                                            | cellent), how would you rate the interior | of this home?  | 3                                                                                 |                                                                       |  |
|                                                                      |                                           | Exterior?      | 3                                                                                 |                                                                       |  |
|                                                                      |                                           | Floor plan?    | 2                                                                                 |                                                                       |  |
|                                                                      | How is this h                             | ome priced?    | Above market                                                                      | value                                                                 |  |
| Showing<br>05/05/2019 10:30 AM - 11:00 AM                            | Sophary Ung<br>Bridge Realty, LLC         | 05/05/2019     | 10:41 AM                                                                          | Yes                                                                   |  |
|                                                                      | What aspects of the home did you          | Ir buyer like? | Main level                                                                        |                                                                       |  |
| Were there any aspects                                               | of this home which did not meet your bu   | yer's needs?   | Old deck and s                                                                    | steep stairs                                                          |  |
| How did this home compare to others you've seen in this price range? |                                           |                | Decent and we                                                                     | ell maintained                                                        |  |
|                                                                      | Do your clients still have a l            | nome to sell?  | Yes                                                                               |                                                                       |  |
|                                                                      | Is this home still under co               | onsideration?  | No                                                                                |                                                                       |  |
| On a scale from 1 - 5 (Ex                                            | cellent), how would you rate the interior | of this home?  | 3                                                                                 |                                                                       |  |
|                                                                      | 3                                         |                |                                                                                   |                                                                       |  |
| Floor plan?                                                          |                                           |                | 3                                                                                 |                                                                       |  |
|                                                                      | How is this h                             | ome priced?    | At market value                                                                   | )                                                                     |  |
| Showing                                                              | Angela Klein                              | 05/04/2019     | 07:35 PM                                                                          | Yes                                                                   |  |

| Activity Details                                                                 | Showing Agent                                                        | Received     |                 | Available to Homeowner? |  |
|----------------------------------------------------------------------------------|----------------------------------------------------------------------|--------------|-----------------|-------------------------|--|
|                                                                                  | buyer like?                                                          |              |                 |                         |  |
| Were there any aspects o                                                         | f this home which did not meet your buy                              | er's needs?  |                 |                         |  |
| How did this home                                                                | How did this home compare to others you've seen in this price range? |              |                 |                         |  |
|                                                                                  | Do your clients still have a he                                      | ome to sell? |                 |                         |  |
|                                                                                  | Is this home still under cor                                         | sideration?  | No. They didn't | like the noise from 27. |  |
| On a scale from 1 - 5 (Exce                                                      | ellent), how would you rate the interior of                          | this home?   |                 |                         |  |
|                                                                                  |                                                                      | Exterior?    |                 |                         |  |
|                                                                                  |                                                                      | Floor plan?  |                 |                         |  |
|                                                                                  | How is this ho                                                       | ome priced?  |                 |                         |  |
| Showing<br>05/04/2019 12:30 PM - 1:30 PM                                         | Sandy Ott-Norblom<br>Keller Williams Premier Realty                  | 05/06/2019   | 01:41 PM        | Yes                     |  |
|                                                                                  | What aspects of the home did your                                    | buyer like?  |                 |                         |  |
| Were there any aspects o                                                         | f this home which did not meet your buy                              | er's needs?  |                 |                         |  |
| How did this home                                                                | compare to others you've seen in this p                              | price range? |                 |                         |  |
|                                                                                  | Do your clients still have a he                                      | ome to sell? |                 |                         |  |
|                                                                                  | Is this home still under cor                                         | sideration?  |                 |                         |  |
| On a scale from 1 - 5 (Exce                                                      | ellent), how would you rate the interior of                          | this home?   | 5               |                         |  |
|                                                                                  |                                                                      | Exterior?    | 5               |                         |  |
|                                                                                  |                                                                      | Floor plan?  | 4               |                         |  |
| Showing<br>05/04/2019 10:00 AM - 11:00 AM                                        | David Moe<br>RE/MAX Results                                          | 05/05/2019   | 12:57 PM        | Yes                     |  |
|                                                                                  | What aspects of the home did your                                    | buyer like?  | 3 car gar       |                         |  |
| Were there any aspects o                                                         | f this home which did not meet your buy                              | er's needs?  |                 |                         |  |
| How did this home                                                                | compare to others you've seen in this p                              | price range? |                 |                         |  |
| Do your clients still have a home to sell?                                       |                                                                      |              |                 |                         |  |
| Is this home still under consideration?                                          |                                                                      |              | No              |                         |  |
| On a scale from 1 - 5 (Excellent), how would you rate the interior of this home? |                                                                      |              | 4               |                         |  |
| Exterior?                                                                        |                                                                      |              | 3               |                         |  |
|                                                                                  | Floor plan?                                                          |              |                 |                         |  |
|                                                                                  | How is this ho                                                       | me priced?   | Above market    | value                   |  |