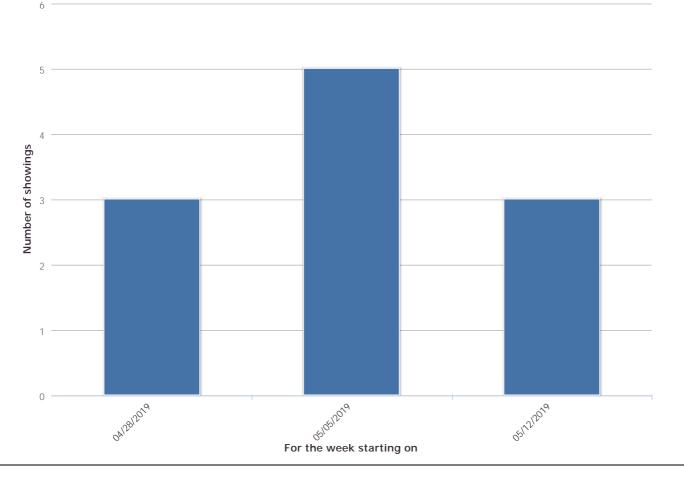

|                      | Listing ib.                       | 0210000                               |
|----------------------|-----------------------------------|---------------------------------------|
|                      | Address:                          | 6285 W 144th Street, Savage, MN 55378 |
| A WILL T             | Price:                            | \$359,000                             |
|                      | Status:                           | ACTIVE                                |
|                      | Total number of appointments:     | 11                                    |
|                      | Appointments in the last 30 days: | 11                                    |
|                      | Appointments in the last 7 days:  | 7                                     |
|                      | Total number of agent previews:   | 0                                     |
|                      | Total number of agent inquiries:  | 0                                     |
|                      |                                   | ·                                     |
| ppointments Per Week |                                   |                                       |
| <i>,</i>             |                                   |                                       |
| 6                    |                                   |                                       |
|                      |                                   |                                       |