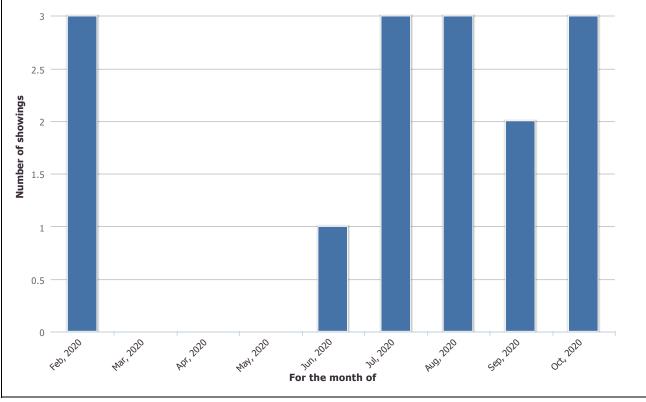

## Listing Activity Report 3172 Timberwolf Circle NW, Prior Lake, MN 55372

Sandra Warfield RE/MAX Advantage Plus (612) 845-4833 (Mobile Phone) Sandra@SandraWarfield.com

| THE R. S. CO.             | Listing ID:                       | 5487557                                         |
|---------------------------|-----------------------------------|-------------------------------------------------|
| K. Marce                  | Address:                          | 3172 Timberwolf Circle NW, Prior Lake, MN 55372 |
|                           | Price:                            | \$699,900                                       |
|                           | Status:                           | ACTIVE                                          |
|                           | Total number of appointments:     | 15                                              |
|                           | Appointments in the last 30 days: | 4                                               |
|                           | Appointments in the last 7 days:  | 0                                               |
|                           | Total number of agent previews:   | 0                                               |
|                           | Total number of agent inquiries:  | 0                                               |
| opointments Per Month 3.5 |                                   |                                                 |
|                           |                                   |                                                 |
|                           |                                   |                                                 |