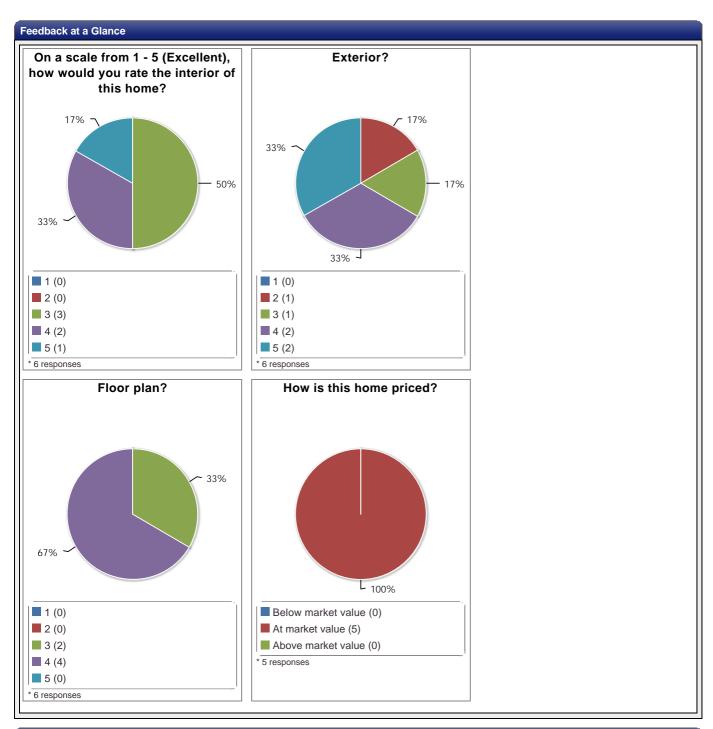

## Feedback Responses

| T eeuback Nesponses                           |                                                             |                                                |                         |  |
|-----------------------------------------------|-------------------------------------------------------------|------------------------------------------------|-------------------------|--|
| Activity Details                              | Showing Agent                                               | Received                                       | Available to Homeowner? |  |
| Showing<br>07/14/2019 11:30 AM - 12:30 PM     | Beverly Martini<br>Edina Realty, Inc.                       | 07/14/2019 01:22 PM Yes                        |                         |  |
|                                               | What aspects of the home did your buyer like                | ? The views are increased bedrooms. 4 car gain |                         |  |
| Were there any as                             | pects of this home which did not meet your buyer's needs    | ? Front entrance not a                         | s open as they prefer.  |  |
| How did this                                  | s home compare to others you've seen in this price range    | ? A little more tradition configurations on m  |                         |  |
|                                               | Do your clients still have a home to sel                    | ? Yes                                          |                         |  |
|                                               | Is this home still under consideration                      | ? Not at this time                             |                         |  |
| On a scale from 1 -                           | 5 (Excellent), how would you rate the interior of this home | ? 3                                            |                         |  |
|                                               | Exterior                                                    | ? 4                                            |                         |  |
|                                               | Floor plan                                                  | ? 3                                            |                         |  |
|                                               | How is this home priced                                     | ? At market value                              |                         |  |
| Agent Preview<br>06/21/2019 4:45 PM - 5:15 PM | Samantha Snyder<br>Coldwell Banker Burnet                   | 06/21/2019 10:19 PM                            | Yes                     |  |

| Activity Details                          | Showing Agent                                               | Received                                                                         | Available to Homeowner?                               |  |
|-------------------------------------------|-------------------------------------------------------------|----------------------------------------------------------------------------------|-------------------------------------------------------|--|
|                                           | What aspects of the home did your buyer like                | Agent thought the home was well thought of with a beautiful view. Great location |                                                       |  |
| Were there any as                         | pects of this home which did not meet your buyer's needs    | ?                                                                                |                                                       |  |
| How did this                              | s home compare to others you've seen in this price range    | ? Very nice. Thank you beautiful area!                                           | ı for the showing, what a                             |  |
|                                           | Do your clients still have a home to sell                   | ?                                                                                |                                                       |  |
|                                           | Is this home still under consideration                      | ? Agent preview. Than                                                            | k you.                                                |  |
| On a scale from 1 -                       | 5 (Excellent), how would you rate the interior of this home | ? 5                                                                              |                                                       |  |
|                                           | Exterior                                                    | ? 4                                                                              |                                                       |  |
|                                           | Floor plan                                                  | ? 4                                                                              |                                                       |  |
|                                           | How is this home priced                                     | ? At market value                                                                |                                                       |  |
| Showing<br>06/05/2019 1:45 PM - 2:45 PM   | Valentine Zweber<br>RE/MAX Advantage Plus                   | 06/05/2019 05:48 PM                                                              | Yes                                                   |  |
|                                           | What aspects of the home did your buyer like                | ? Large bedrooms, de                                                             | ck and yard                                           |  |
| Were there any as                         | pects of this home which did not meet your buyer's needs    | ? Layout of main level                                                           |                                                       |  |
| How did this                              | s home compare to others you've seen in this price range    |                                                                                  | mes from 470K to this one rice. This was the only one |  |
|                                           | Do your clients still have a home to sell                   | ? No                                                                             |                                                       |  |
|                                           | Is this home still under consideration                      | ? No                                                                             |                                                       |  |
| On a scale from 1 -                       | 5 (Excellent), how would you rate the interior of this home | ? 4                                                                              |                                                       |  |
|                                           | Exterior                                                    | ? 5                                                                              |                                                       |  |
|                                           | Floor plan                                                  | ? 4                                                                              |                                                       |  |
|                                           | How is this home priced                                     | ? At market value                                                                |                                                       |  |
| Showing<br>05/14/2019 11:45 AM - 12:45 PM | Suellen Thomas<br>Edina Realty, Inc.                        | 05/14/2019 01:32 PM                                                              | Yes                                                   |  |
|                                           | What aspects of the home did your buyer like                | ?                                                                                |                                                       |  |
| Were there any as                         | pects of this home which did not meet your buyer's needs    | ? He didn't like the fin the way it sat on the                                   | shes inside the home or course.                       |  |
| How did this                              | s home compare to others you've seen in this price range    | ?                                                                                |                                                       |  |
|                                           | Do your clients still have a home to sell                   | ?                                                                                |                                                       |  |
|                                           | Is this home still under consideration                      | ? No. Thanks for the s                                                           | howing though.                                        |  |
| On a scale from 1 -                       | 5 (Excellent), how would you rate the interior of this home | ? 3                                                                              |                                                       |  |
|                                           | Exterior                                                    | ? 3                                                                              |                                                       |  |
|                                           | Floor plan                                                  | ? 3                                                                              |                                                       |  |
|                                           | How is this home priced                                     | ?                                                                                |                                                       |  |
| Showing<br>05/03/2019 5:30 PM - 6:30 PM   | Shawn Crawford<br>Redfin Corporation                        | 05/05/2019 10:38 PM                                                              | Yes                                                   |  |
|                                           | What aspects of the home did your buyer like                | ?   Yard size and garag                                                          | e square footage.                                     |  |
| Were there any as                         | pects of this home which did not meet your buyer's needs    | ? Buyers are looking a                                                           | at other options which are ore space in the home      |  |
| How did this                              | s home compare to others you've seen in this price range    |                                                                                  | mes at this price point.                              |  |
|                                           | Do your clients still have a home to sell                   | ? Yes                                                                            |                                                       |  |
|                                           | Is this home still under consideration                      | ? No                                                                             |                                                       |  |
| On a scale from 1 -                       | 5 (Excellent), how would you rate the interior of this home | ? 4                                                                              |                                                       |  |
|                                           | Exterior                                                    | ? 5                                                                              |                                                       |  |
|                                           | Floor plan                                                  | ? 4                                                                              |                                                       |  |
|                                           | How is this home priced                                     | ? At market value                                                                |                                                       |  |
| Showing                                   | Jeff Young                                                  | 04/10/2019 05:38 PM                                                              | Yes                                                   |  |

| Activity Details                                                     | Showing Agent                                               | Received               | Available to Homeowner? |
|----------------------------------------------------------------------|-------------------------------------------------------------|------------------------|-------------------------|
|                                                                      | What aspects of the home did your buyer like                | ? Location, size, base | ment                    |
| Were there any as                                                    | pects of this home which did not meet your buyer's needs    | ? They really disliked | the glass railings,     |
| How did this home compare to others you've seen in this price range? |                                                             | e? Middle of the pack  |                         |
|                                                                      | Do your clients still have a home to sell                   | ? No                   |                         |
|                                                                      | Is this home still under consideration                      | ? no                   |                         |
| On a scale from 1 -                                                  | 5 (Excellent), how would you rate the interior of this home | ? 3                    |                         |
|                                                                      | Exterior                                                    | ? 2                    |                         |
|                                                                      | Floor plan                                                  | ? 4                    |                         |
|                                                                      | How is this home priced                                     | ? At market value      |                         |