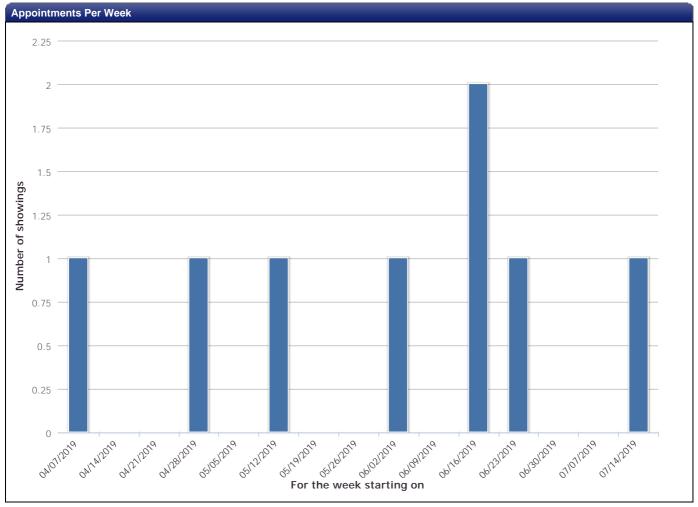

| Listing Activity Details  |                                      |                                                                                       |                                                                                                                                                                                                                                                                                              |                                                  |
|---------------------------|--------------------------------------|---------------------------------------------------------------------------------------|----------------------------------------------------------------------------------------------------------------------------------------------------------------------------------------------------------------------------------------------------------------------------------------------|--------------------------------------------------|
| Activity Type             | Activity Date                        | Showing Agent                                                                         | Notes                                                                                                                                                                                                                                                                                        | Feedback                                         |
| Price Change Notification | 07/17/2019<br>6:03 AM                |                                                                                       |                                                                                                                                                                                                                                                                                              |                                                  |
| Listing                   | 07/16/2019<br>8:00 AM -<br>8:30 AM   |                                                                                       | Submitted Price adjustment                                                                                                                                                                                                                                                                   | Feedback<br>not<br>requested<br>for<br>comments. |
| Price<br>Change           | 07/16/2019<br>3:46 AM                |                                                                                       | From \$739,000 to \$724,900                                                                                                                                                                                                                                                                  |                                                  |
| Listing<br>Comment        | 07/15/2019<br>8:00 AM -<br>8:30 AM   |                                                                                       | Updated Dashboard                                                                                                                                                                                                                                                                            | Feedback<br>not<br>requested<br>for<br>comments. |
| Past<br>Showing           | 07/14/2019<br>11:30 AM -<br>12:30 PM | Beverly Martini<br>Edina Realty, Inc.<br>(952) 240-4770<br>bevmartini@edinarealty.com |                                                                                                                                                                                                                                                                                              | Received<br>on<br>07/14/2019<br>at 1:22 PM       |
| Listing                   | 07/11/2019<br>4:00 PM -<br>4:30 PM   |                                                                                       | I spoke with Chris Broz again today. He is meeting with his client tonight 7/11 to find out what they are thinking. They have been out of town for the past couple weeks with Dance in high season. They have a home in Savage. Probably don't need to sell it. It is not on the market yet. | Feedback<br>not<br>requested<br>for<br>comments. |
| Listing                   | 07/11/2019<br>8:00 AM -<br>8:30 AM   |                                                                                       | Left another message for Chris Broz - Willing to look at offers!                                                                                                                                                                                                                             | Feedback<br>not<br>requested<br>for<br>comments. |
| Listing<br>Comment        | 07/09/2019<br>8:00 AM -<br>8:30 AM   |                                                                                       | Contacted Chris Broz again - left a message regarding client's status                                                                                                                                                                                                                        | Feedback<br>not<br>requested<br>for<br>comments. |
| Listing                   | 07/03/2019<br>8:00 AM -<br>8:30 AM   |                                                                                       | Called Julie Deroschers - her client hasn't started looking yet and has a home to sell. She had a heart on reverse prospecting.                                                                                                                                                              | Feedback<br>not<br>requested<br>for<br>comments. |
| Listing<br>Comment        | 07/01/2019<br>8:00 AM -<br>8:30 AM   |                                                                                       | Chris Broz's clients weren't making an immediate decision. They will be back in town on July 7 and he will find out more.                                                                                                                                                                    | Feedback<br>not<br>requested<br>for<br>comments. |
| Past 2nd<br>Showing       | 06/24/2019<br>7:45 PM -<br>8:45 PM   | Christopher Broz<br>RE/MAX Advantage Plus<br>(952) 484-8956<br>chris@chrisbroz.com    |                                                                                                                                                                                                                                                                                              | Not received.                                    |

| Activity Type         | Activity Date                        | Showing Agent                                                                               | Notes                                                                               | Feedback                                         |
|-----------------------|--------------------------------------|---------------------------------------------------------------------------------------------|-------------------------------------------------------------------------------------|--------------------------------------------------|
| Past Agent<br>Preview | 06/21/2019<br>4:45 PM -<br>5:15 PM   | Samantha Snyder<br>Coldwell Banker Burnet<br>(952) 412-5597<br>samantha.snyder@cbburnet.com |                                                                                     | Received<br>on<br>06/21/2019<br>at 10:19<br>PM   |
| Past<br>Showing       | 06/20/2019<br>6:15 PM -<br>7:15 PM   | Christopher Broz<br>RE/MAX Advantage Plus<br>(952) 484-8956<br>chris@chrisbroz.com          |                                                                                     | Not received.                                    |
| Listing<br>Comment    | 06/06/2019<br>12:00 PM -<br>12:30 PM |                                                                                             | Created targeted FB ad to run for 4 days (Th-Mon Days with the most views)          | Feedback<br>not<br>requested<br>for<br>comments. |
| Past<br>Showing       | 06/05/2019<br>1:45 PM -<br>2:45 PM   | Valentine Zweber<br>RE/MAX Advantage Plus<br>(612) 850-1868<br>valzweber@gmail.com          |                                                                                     | Received<br>on<br>06/05/2019<br>at 5:48 PM       |
| Listing               | 06/04/2019<br>1:00 PM -<br>1:30 PM   |                                                                                             | Changed up the music, photos in home video. Created a FB ad to run through Saturday | Feedback<br>not<br>requested<br>for<br>comments. |
| Listing<br>Comment    | 06/03/2019<br>8:00 AM -<br>8:30 AM   |                                                                                             | Contacted Jay Ettinger regarding interest on reverse prospect.  No answer           | Feedback<br>not<br>requested<br>for<br>comments. |
| Listing<br>Comment    | 06/03/2019<br>8:00 AM -<br>8:30 AM   |                                                                                             | Updated home Dashboard                                                              | Feedback<br>not<br>requested<br>for<br>comments. |
| Listing<br>Comment    | 05/30/2019<br>12:00 PM -<br>12:30 PM |                                                                                             | Added new drone photos to all sites                                                 | Feedback<br>not<br>requested<br>for<br>comments. |
| Listing<br>Comment    | 05/24/2019<br>8:00 AM -<br>8:30 AM   |                                                                                             | Ordered 2nd sign post install for backyard                                          | Feedback<br>not<br>requested<br>for<br>comments. |
| Listing<br>Comment    | 05/20/2019<br>4:00 PM -<br>4:30 PM   |                                                                                             | Updated Home Dashboard                                                              | Feedback<br>not<br>requested<br>for<br>comments. |
| Past<br>Showing       | 05/14/2019<br>11:45 AM -<br>12:45 PM | Suellen Thomas<br>Edina Realty, Inc.<br>(952) 892-7000<br>suellenthomas@edinarealty.com     |                                                                                     | Received<br>on<br>05/14/2019<br>at 1:32 PM       |
| Listing               | 05/13/2019<br>8:00 AM -<br>8:30 AM   |                                                                                             | Updated property dashboard                                                          | Feedback<br>not<br>requested<br>for<br>comments. |
| Listing<br>Comment    | 05/06/2019<br>8:00 AM -<br>8:30 AM   |                                                                                             | Updated dashboard                                                                   | Feedback<br>not<br>requested<br>for<br>comments. |
| Past<br>Showing       | 05/03/2019<br>5:30 PM -<br>6:30 PM   | Shawn Crawford<br>Redfin Corporation<br>(612) 999-0050<br>shawn.crawford.aa@redfin.com      |                                                                                     | Received<br>on<br>05/05/2019<br>at 10:38<br>PM   |

| Activity Type      | Activity Date                        | Showing Agent                                                                                         | Notes                                                                                                           | Feedback                                        |
|--------------------|--------------------------------------|-------------------------------------------------------------------------------------------------------|-----------------------------------------------------------------------------------------------------------------|-------------------------------------------------|
| Listing<br>Comment | 05/01/2019<br>1:00 PM -<br>1:30 PM   |                                                                                                       | Listing Photos rearranged and refreshed                                                                         | Feedback<br>not<br>requested<br>for<br>comments |
| Listing<br>Comment | 04/29/2019<br>8:00 AM -<br>8:30 AM   |                                                                                                       | Updated dashboard                                                                                               | Feedback<br>not<br>requested<br>for<br>comments |
| Listing<br>Comment | 04/22/2019<br>8:00 AM -<br>8:30 AM   |                                                                                                       | Updated dashboard - reviewed for reverse propesting                                                             | Feedback<br>not<br>requested<br>for<br>comments |
| Listing<br>Comment | 04/20/2019<br>11:00 AM -<br>11:30 AM |                                                                                                       | Drone Photos Taken and posted                                                                                   | Feedback<br>not<br>requested<br>for<br>comments |
| Listing<br>Comment | 04/15/2019<br>8:00 AM -<br>8:30 AM   |                                                                                                       | Updated dashboard                                                                                               | Feedback<br>not<br>requested<br>for<br>comments |
| Listing<br>Comment | 04/12/2019<br>12:00 PM -<br>12:30 PM |                                                                                                       | Gathered home data for brochure and home update/feature sheet. Added to MLS supplements                         | Feedback<br>not<br>requested<br>for<br>comments |
| Past<br>Showing    | 04/10/2019<br>3:45 PM -<br>4:45 PM   | Jeff Young Berkshire Hathaway HomeServices North Properties (612) 618-8363 jeffyoungrealtor@gmail.com |                                                                                                                 | Received<br>on<br>04/10/2019<br>at 5:38 PM      |
| Listing<br>Comment | 04/10/2019<br>12:00 PM -<br>12:30 PM |                                                                                                       | Created home video tour and property dashboard                                                                  | Feedback<br>not<br>requested<br>for<br>comments |
| Listing<br>Comment | 04/10/2019<br>12:00 PM -<br>12:30 PM |                                                                                                       | Advertised new listing on social media sites and verified syndication to Real Estate sites. Zillow, Trulia, etc | Feedback<br>not<br>requested<br>for<br>comments |
| Listing<br>Comment | 04/09/2019<br>8:00 AM -<br>8:30 AM   |                                                                                                       | Listing Active - uploaded photos                                                                                | Feedback<br>not<br>requested<br>for<br>comments |
| New<br>Listing     | 04/09/2019                           |                                                                                                       |                                                                                                                 |                                                 |
| Listing<br>Comment | 04/08/2019<br>8:00 AM -<br>8:30 AM   |                                                                                                       | Staged and photographed home                                                                                    | Feedback<br>not<br>requested<br>for<br>comments |