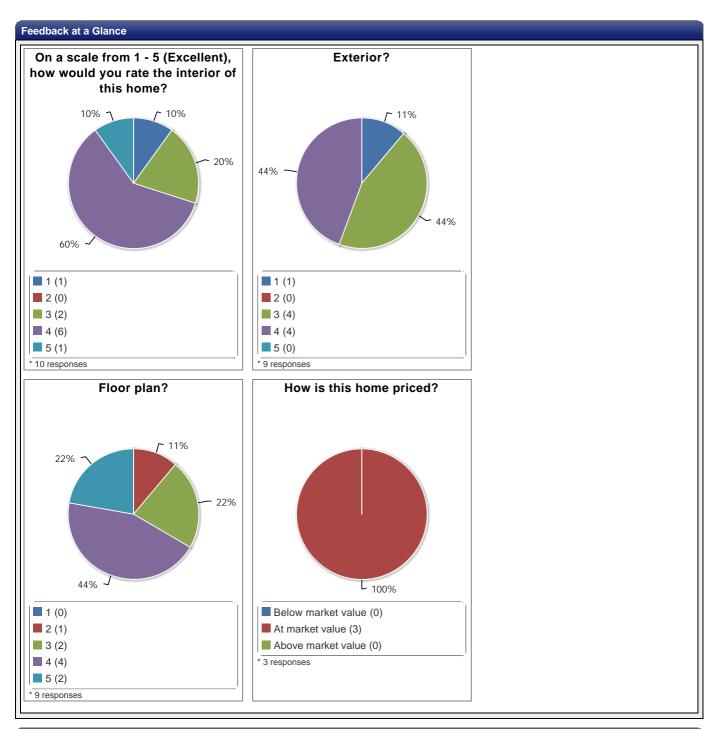

## Feedback Responses

| Activity Details                        | Showing Agent                                | Received            |         | Available to Homeowner? |
|-----------------------------------------|----------------------------------------------|---------------------|---------|-------------------------|
| Showing<br>07/14/2019 2:00 PM - 3:00 PM | Walter Meckel<br>Associated, REALTORS        | 07/14/2019 03:27 PM |         | Yes                     |
|                                         | What aspects of the home did you             | r buyer like?       |         |                         |
| Were there any aspects                  | of this home which did not meet your bu      | yer's needs?        |         |                         |
| How did this hon                        | ne compare to others you've seen in this     | price range?        |         |                         |
|                                         | Do your clients still have a h               | ome to sell?        |         |                         |
|                                         | Is this home still under co                  | nsideration?        |         |                         |
| On a scale from 1 - 5 (Ex               | cellent), how would you rate the interior of | of this home?       | 4       |                         |
|                                         |                                              | Exterior?           | 4       |                         |
|                                         |                                              | Floor plan?         | 4       |                         |
|                                         | How is this h                                | ome priced?         |         |                         |
| Showing<br>07/12/2019 7:00 PM - 8:00 PM | Judy Santana<br>RE/MAX Results               | 07/15/2019 0        | 3:48 PM | Yes                     |

| Activity Details                          | Showing Agent                               | Received                |                                   | Available to Homeowner?                                                                                                                       |
|-------------------------------------------|---------------------------------------------|-------------------------|-----------------------------------|-----------------------------------------------------------------------------------------------------------------------------------------------|
|                                           | What aspects of the home did you            | ır buyer like?          |                                   |                                                                                                                                               |
| Were there any aspects o                  | f this home which did not meet your bu      | yer's needs?            | Wanted a bigg house.              | er yard, but they still loved the                                                                                                             |
| How did this home                         | compare to others you've seen in this       | price range?            |                                   |                                                                                                                                               |
|                                           | Do your clients still have a h              | nome to sell?           |                                   |                                                                                                                                               |
|                                           | Is this home still under co                 | nsideration?            | street at all, but learned you ca | thought you couldn't park on the<br>ut after talking to Sandra, we<br>an park there. So, maybe they will<br>t. I'm meeting with them again on |
| On a scale from 1 - 5 (Exce               | ellent), how would you rate the interior    | of this home?           | 4                                 |                                                                                                                                               |
|                                           |                                             | Exterior?               | 3                                 |                                                                                                                                               |
|                                           |                                             | Floor plan?             | 4                                 |                                                                                                                                               |
|                                           | How is this h                               | ome priced?             |                                   |                                                                                                                                               |
| Showing<br>07/12/2019 2:00 PM - 2:30 PM   | Jessica Lamker<br>Edina Realty, Inc.        | 07/13/2019              | 12:10 PM                          | Yes                                                                                                                                           |
|                                           | What aspects of the home did you            | ır buyer like?          | Landscaping                       | Porch. Kitchen.                                                                                                                               |
| Were there any aspects o                  | f this home which did not meet your bu      | •                       |                                   | Two car garage was small.                                                                                                                     |
|                                           | compare to others you've seen in this       |                         | Great.                            | J 1.01 1.11 2.11.2                                                                                                                            |
|                                           | Do your clients still have a l              |                         | No                                |                                                                                                                                               |
|                                           | Is this home still under co                 | nsideration?            | Yes                               |                                                                                                                                               |
| On a scale from 1 - 5 (Exce               | ellent), how would you rate the interior    | of this home?           | 1                                 |                                                                                                                                               |
|                                           |                                             | Exterior?               | 1                                 |                                                                                                                                               |
|                                           |                                             | Floor plan?             | 2                                 |                                                                                                                                               |
|                                           | How is this h                               | ome priced?             | At market valu                    | е                                                                                                                                             |
| Showing<br>06/28/2019 10:30 AM - 11:30 AM | Tina Anderson<br>Anchor Realty, LTD         | 06/30/2019              | 12:03 PM                          | Yes                                                                                                                                           |
|                                           | What aspects of the home did you            | ır buyer like?          | Loved the layou                   | out of the home, especially the he sun room.                                                                                                  |
| Were there any aspects o                  | f this home which did not meet your bu      | yer's needs?            |                                   | kyard. They are moving from New long for green/backyard space for                                                                             |
| How did this home                         | compare to others you've seen in this       | price range?            |                                   |                                                                                                                                               |
|                                           | Do your clients still have a h              |                         | No                                |                                                                                                                                               |
|                                           | Is this home still under co                 |                         | No                                |                                                                                                                                               |
| On a scale from 1 - 5 (Exce               | ellent), how would you rate the interior    | of this home?           | 4                                 |                                                                                                                                               |
| ,                                         | ,                                           | Exterior?               | 3                                 |                                                                                                                                               |
|                                           |                                             | Floor plan?             | 5                                 |                                                                                                                                               |
|                                           | How is this h                               | ome priced?             |                                   |                                                                                                                                               |
| Showing<br>06/23/2019 10:15 AM - 11:15 AM | Todd Hopkins<br>RE/MAX Advantage Plus       | 06/23/2019              | 03:40 PM                          | Yes                                                                                                                                           |
|                                           | What aspects of the home did you            | ır buyer like?          |                                   |                                                                                                                                               |
| Were there any aspects o                  | f this home which did not meet your bu      |                         |                                   |                                                                                                                                               |
|                                           | compare to others you've seen in this       |                         |                                   |                                                                                                                                               |
|                                           | Do your clients still have a h              |                         |                                   |                                                                                                                                               |
|                                           | Is this home still under co                 | nsideration?            | home very mu                      | cond showing. They like the ch. They decided to offer on . Thanks for letting us show.                                                        |
| On a scale from 1 - 5 (Exce               | ellent), how would you rate the interior of |                         |                                   |                                                                                                                                               |
|                                           |                                             | Exterior?               |                                   |                                                                                                                                               |
|                                           | How is this h                               | Floor plan? ome priced? |                                   |                                                                                                                                               |
| Showing<br>06/22/2019 6:45 PM - 7:00 PM   | Clint Olson<br>Realty Executives Associates | 06/23/2019              | 07:54 PM                          | Yes                                                                                                                                           |

| Activity Details                         | Showing Agent                              | Received      |                                                 | Available to Homeowner?                                                                                                                          |
|------------------------------------------|--------------------------------------------|---------------|-------------------------------------------------|--------------------------------------------------------------------------------------------------------------------------------------------------|
|                                          | What aspects of the home did you           | r buyer like? | the kitchen wa                                  | s very nice                                                                                                                                      |
| Were there any aspects of                | this home which did not meet your buy      | /er's needs?  | the bedroom la                                  | ayout was not preferred                                                                                                                          |
| How did this home                        | compare to others you've seen in this      | orice range?  | very nice                                       |                                                                                                                                                  |
|                                          | Do your clients still have a h             | ome to sell?  | yes                                             |                                                                                                                                                  |
|                                          | Is this home still under co                | nsideration?  | yes                                             |                                                                                                                                                  |
| On a scale from 1 - 5 (Exce              | llent), how would you rate the interior o  | f this home?  | 3                                               |                                                                                                                                                  |
|                                          |                                            | Exterior?     | 3                                               |                                                                                                                                                  |
|                                          |                                            | Floor plan?   | 3                                               |                                                                                                                                                  |
|                                          | How is this h                              | ome priced?   | At market value                                 | е                                                                                                                                                |
| Showing 06/22/2019 3:00 PM - 4:00 PM     | Ayeh Asiaii<br>Bridge Realty, LLC          | 06/23/2019    | 03:57 PM                                        | Yes                                                                                                                                              |
|                                          | What aspects of the home did you           | r buver like? | Everything ins                                  | ide was great!                                                                                                                                   |
| Were there any aspects of                | this home which did not meet your buy      | •             |                                                 | ard for their children and dogs.                                                                                                                 |
|                                          | compare to others you've seen in this      |               | Good                                            |                                                                                                                                                  |
|                                          | Do your clients still have a h             | _             | No                                              |                                                                                                                                                  |
|                                          | Is this home still under co                |               | No, unfortunate                                 | ely.                                                                                                                                             |
| On a scale from 1 - 5 (Exce              | llent), how would you rate the interior of |               | 5                                               |                                                                                                                                                  |
| ,                                        | ,                                          | Exterior?     | 4                                               |                                                                                                                                                  |
|                                          |                                            | Floor plan?   | 5                                               |                                                                                                                                                  |
| Showing<br>06/22/2019 12:30 PM - 1:30 PM | Sandra Warfield<br>RE/MAX Advantage Plus   | 06/22/2019    | 02:26 PM                                        | Yes                                                                                                                                              |
| 00/22/2013 12.30 1 W - 1.30 1 W          |                                            | r buwar lika? | The great our                                   | anneal heakward landscaping                                                                                                                      |
|                                          | What aspects of the home did you           | i buyei like: |                                                 | appeal, backyard landscaping, as and the sunroom.                                                                                                |
| Were there any aspects of                | this home which did not meet your buy      | yer's needs?  | bigger dog and<br>lookout window<br>comment the | ard was too small for having a d young kids. Would perfer some ws in the basement. They did home smelled like smoke right ked in the front door. |
| How did this home                        | compare to others you've seen in this      | orice range?  | Pretty good.                                    |                                                                                                                                                  |
|                                          | Do your clients still have a h             | ome to sell?  | Son is moving                                   | here from Seattle.                                                                                                                               |
|                                          | Is this home still under co                | nsideration?  | no - the yard v                                 | vas the biggest deal breaker                                                                                                                     |
| On a scale from 1 - 5 (Exce              | llent), how would you rate the interior o  | f this home?  | 3                                               |                                                                                                                                                  |
|                                          |                                            | Exterior?     | 3                                               |                                                                                                                                                  |
|                                          |                                            | Floor plan?   | 4                                               |                                                                                                                                                  |
|                                          | How is this h                              | ome priced?   |                                                 |                                                                                                                                                  |
| Showing 06/19/2019 11:45 AM - 12:45 PM   | Todd Hopkins<br>RE/MAX Advantage Plus      | 06/19/2019    | 01:42 PM                                        | Yes                                                                                                                                              |
|                                          | What aspects of the home did you           | r buyer like? | The deck the b                                  | pack yard and the room off the                                                                                                                   |
| Were there any aspects of                | this home which did not meet your buy      | /er's needs?  | no                                              |                                                                                                                                                  |
| How did this home                        | compare to others you've seen in this      | orice range?  | Good                                            |                                                                                                                                                  |
|                                          | Do your clients still have a h             | ome to sell?  | no                                              |                                                                                                                                                  |
|                                          | Is this home still under co                | nsideration?  | yes                                             |                                                                                                                                                  |
| On a scale from 1 - 5 (Exce              | llent), how would you rate the interior o  | f this home?  | 4                                               |                                                                                                                                                  |
|                                          |                                            | Exterior?     | 4                                               |                                                                                                                                                  |
|                                          |                                            | Floor plan?   | 4                                               |                                                                                                                                                  |
|                                          | How is this h                              | ome priced?   | At market value                                 | е                                                                                                                                                |
| Showing<br>06/15/2019 1:00 PM - 2:00 PM  | Elizabeth Hollenkamp<br>BRIX Real Estate   | 06/17/2019    | 11:10 AM                                        | Yes                                                                                                                                              |

| Activity Details                                                     | Showing Agent                            |             | Received     |                               | Available to Homeowner?                                                                                                                    |
|----------------------------------------------------------------------|------------------------------------------|-------------|--------------|-------------------------------|--------------------------------------------------------------------------------------------------------------------------------------------|
|                                                                      | What aspects of the home                 | e did you   | buyer like?  | Very well mai                 | ntained and great curb appeal                                                                                                              |
| Were there any aspec                                                 | e<br>3                                   |             |              | envision wher<br>3-car garage | t just felt too narrow for what they<br>n it's finished. They would prefer a<br>and a less busy road for their<br>o are learning to drive. |
| How did this ho                                                      | ome compare to others you've see         | n in this p | rice range?  | very well. Man                | y things shined about this home                                                                                                            |
|                                                                      | Do your clients still                    | have a ho   | ome to sell? |                               |                                                                                                                                            |
|                                                                      | Is this home still u                     | under cor   | nsideration? | No - they have items above    | e eliminated it now based on the                                                                                                           |
| On a scale from 1 - 5 (I                                             | Excellent), how would you rate the       | interior of | this home?   | 4                             |                                                                                                                                            |
|                                                                      |                                          |             | Exterior?    | 4                             |                                                                                                                                            |
|                                                                      |                                          |             | Floor plan?  | 3                             |                                                                                                                                            |
|                                                                      | How                                      | is this ho  | me priced?   |                               |                                                                                                                                            |
| Showing<br>06/14/2019 2:30 PM - 3:30 PM                              | Elizabeth Hollenkamp<br>BRIX Real Estate |             | 06/17/2019   | 11:11 AM                      | Yes                                                                                                                                        |
|                                                                      | What aspects of the home                 | e did you   | buyer like?  |                               |                                                                                                                                            |
| Were there any aspec                                                 | ets of this home which did not meet      | t your buy  | er's needs?  |                               |                                                                                                                                            |
| How did this ho                                                      | ome compare to others you've see         | n in this p | rice range?  |                               |                                                                                                                                            |
|                                                                      | Do your clients still                    | have a ho   | ome to sell? |                               |                                                                                                                                            |
|                                                                      | Is this home still u                     | under cor   | nsideration? |                               | t showing - the wife only. She did<br>pand back for a 2nd look on 6/15<br>pack                                                             |
| On a scale from 1 - 5 (I                                             | Excellent), how would you rate the       | interior of | this home?   |                               |                                                                                                                                            |
|                                                                      |                                          |             | Exterior?    |                               |                                                                                                                                            |
|                                                                      |                                          |             | Floor plan?  |                               |                                                                                                                                            |
|                                                                      | How                                      | is this ho  | me priced?   |                               |                                                                                                                                            |
| Showing<br>06/06/2019 11:30 AM - 12:30 PM                            | Kelly Hauch<br>Edina Realty, Inc.        |             | 06/06/2019   | 02:31 PM                      | Yes                                                                                                                                        |
|                                                                      | What aspects of the home                 | e did youi  | buyer like?  |                               |                                                                                                                                            |
| Were there any aspec                                                 | ets of this home which did not meet      | t your buy  | er's needs?  |                               |                                                                                                                                            |
| How did this home compare to others you've seen in this price range? |                                          |             |              |                               |                                                                                                                                            |
|                                                                      | Do your clients still                    | have a ho   | ome to sell? |                               |                                                                                                                                            |
|                                                                      | Is this home still u                     | under cor   | nsideration? |                               |                                                                                                                                            |
| On a scale from 1 - 5 (E                                             | Excellent), how would you rate the       | interior of | this home?   | 4                             |                                                                                                                                            |
|                                                                      |                                          |             | Exterior?    |                               |                                                                                                                                            |
|                                                                      |                                          |             | Floor plan?  |                               |                                                                                                                                            |