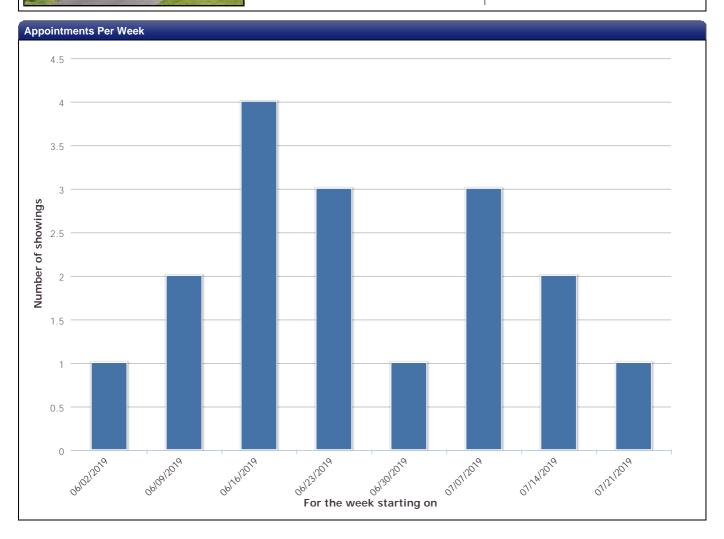

Total number of appointments: 17
Appointments in the last 30 days: 10

Appointments in the last 7 days: 1
Total number of agent previews: 0

Total number of agent inquiries: 0