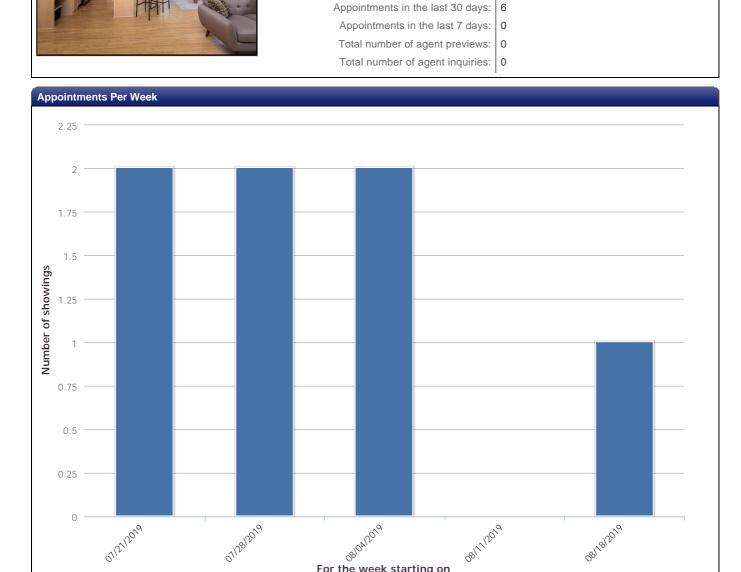

For the week starting on

Page 1 of 5

## Listing Activity Report 187 Creekview Lane, Loretto, MN 55357

Snapshot for Jul 25, 2019 - Aug 20, 2019



Listing ID:

Address:

Price:

Status:

Total number of appointments:

5268613

\$359,850 ACTIVE

7



Sandra Warfield **RE/MAX Advantage Plus** (612) 845-4833 (Mobile Phone) Sandra@SandraWarfield.com

187 Creekview Lane, Loretto, MN 55357



## Feedback at a Glance



## Feedback Responses

| Activity Details                                                     | Showing Agent                           | Received            |                               | Available to Homeowner?                       |  |
|----------------------------------------------------------------------|-----------------------------------------|---------------------|-------------------------------|-----------------------------------------------|--|
| Showing<br>08/08/2019 5:45 PM - 7:15 PM