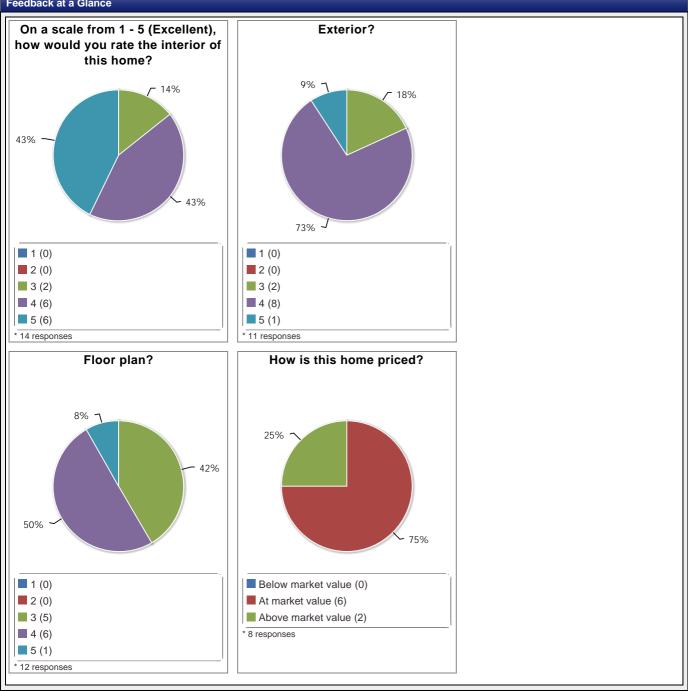

|
| Total number of agent previews:   | 2                                                                                                                                                                          |
| Total number of agent inquiries:  | 0                                                                                                                                                                          |
|                                   | Address:<br>Price:<br>Status:<br>Total number of appointments:<br>Appointments in the last 30 days:<br>Appointments in the last 7 days:<br>Total number of agent previews: |

Appointments Per Week



## Feedback at a Glance



## Feedback Responses

| Activity Details                          | Showing Agent                                   | Received    |                                     | Available to Homeowner?                                                                       |
|-------------------------------------------|-------------------------------------------------|-------------|-------------------------------------|-----------------------------------------------------------------------------------------------|
| Showing<br>11/24/2019 1:45 PM - 2:45 PM   | Garrett Pahl<br>Engel & Volkers Lake Minnetonka | 11/24/201   | 9 02:06 PM                          | Yes                                                                                           |
|