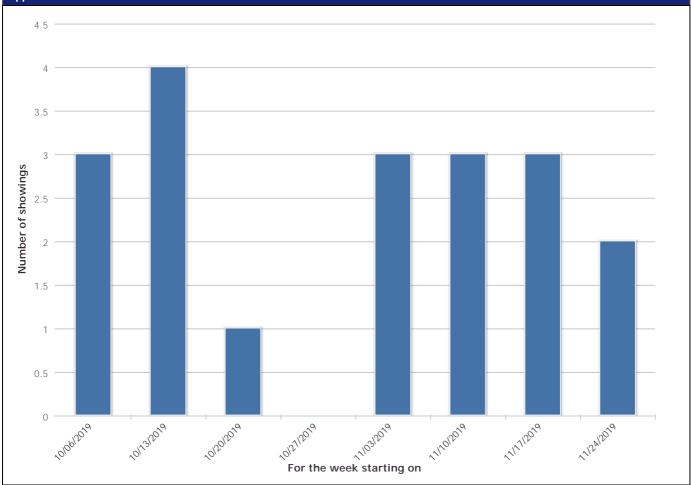

|
| Total number of agent previews:   | 2                                                                                                                                                                          |
| Total number of agent inquiries:  | 0                                                                                                                                                                          |
|                                   | Address:<br>Price:<br>Status:<br>Total number of appointments:<br>Appointments in the last 30 days:<br>Appointments in the last 7 days:<br>Total number of agent previews: |

Appointments Per Week



## Feedback at a Glance



## Feedback Responses

| Activity Details                          | Showing Agent                                   | Received    |                                     | Available to Homeowner?                                                                       |
|-------------------------------------------|-------------------------------------------------|-------------|-------------------------------------|-----------------------------------------------------------------------------------------------|
| Showing<br>11/24/2019 1:45 PM - 2:45 PM   | Garrett Pahl<br>Engel & Volkers Lake Minnetonka | 11/24/201   | 9 02:06 PM                          | Yes                                                                                           |
|