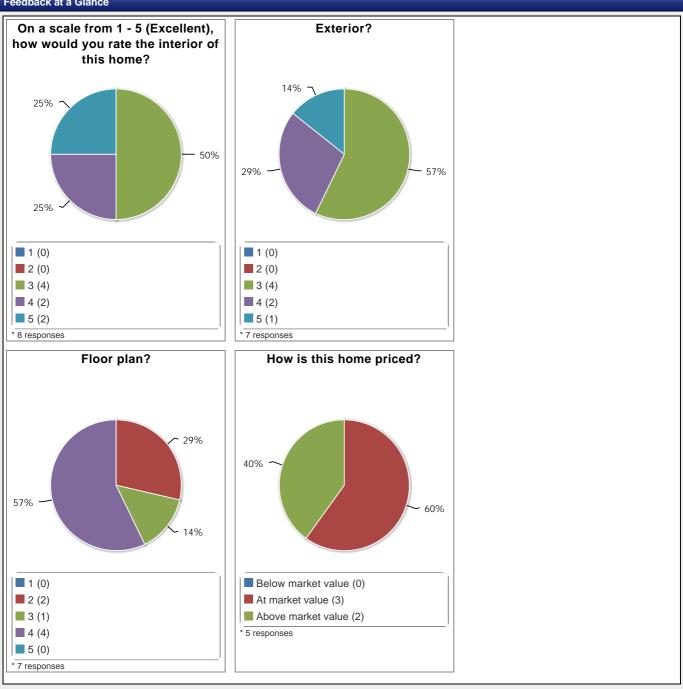

0                                     |
|                                          | Total number of agent inquiries:  | 0                                     |
|                                          |                                   | <u></u>                               |
| Appointments Per Week                    |                                   |                                       |
| 0                                        |                                   |                                       |
| 8                                        |                                   |                                       |
|                                          |                                   |                                       |









## Feedback at a Glance



## Feedback Responses

| Activity Details                          | Showing Agent                               | Received            |                                                                                     | Available to Homeowner? |  |
|-------------------------------------------|---------------------------------------------|---------------------|-------------------------------------------------------------------------------------|-------------------------|--|
| Showing<br>05/15/2019 5:30 PM - 6:15 PM   | Christine Wikstrom<br>RE/MAX Advantage Plus | 05/15/2019 06:26 PM |                                                                                     | Yes                     |  |
|                                           | What aspects of the home did your