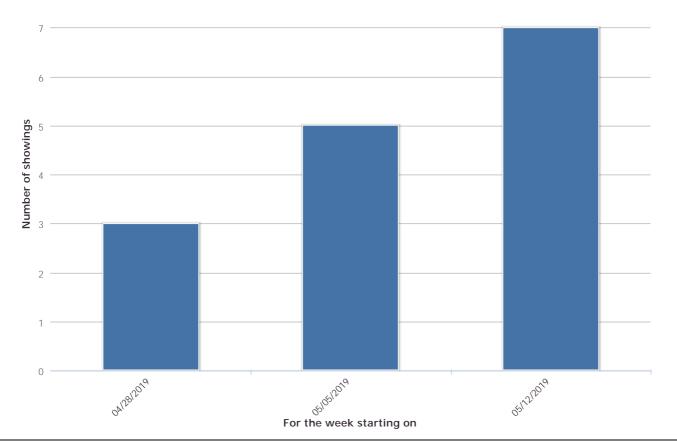

|                                          | Listing ID:                       | 5219988                               |
|------------------------------------------|-----------------------------------|---------------------------------------|
|                                          | Address:                          | 6285 W 144th Street, Savage, MN 55378 |
| A AND AND AND AND AND AND AND AND AND AN | Price:                            | \$359,000                             |
|                                          | Status:                           | ACTIVE                                |
|                                          | Total number of appointments:     | 15                                    |
|                                          | Appointments in the last 30 days: | 15                                    |
|                                          | Appointments in the last 7 days:  | 10                                    |
|                                          | Total number of agent previews:   | 0                                     |
|                                          | Total number of agent inquiries:  | 0                                     |
|                                          |                                   | <u></u>                               |
| Appointments Per Week                    |                                   |                                       |
| 0                                        |                                   |                                       |
| 8                                        |                                   |                                       |
|                                          |                                   |                                       |